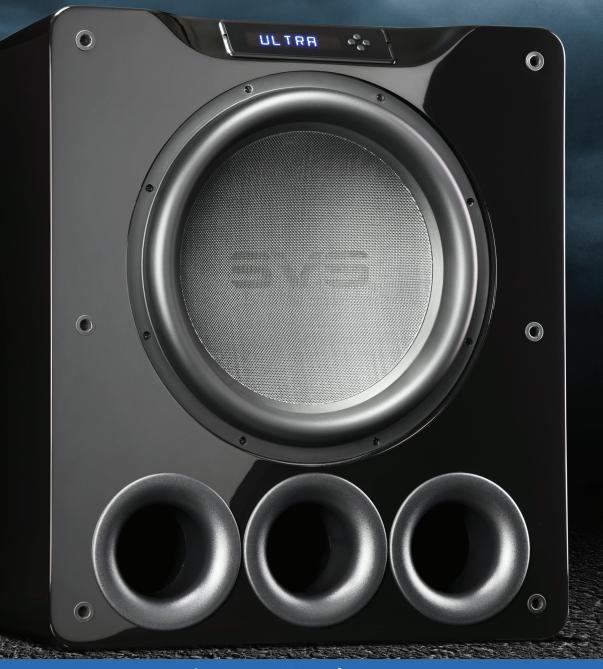

### SVS 16-Ultra Series Subwoofers

Supreme low frequency output and deep bass extension far below the limits of human hearing, the SVS 16-Ultra subwoofers also deliver pinpoint accuracy and transient speed and feature groundbreaking audio innovations. The 16-Ultra Series are the subwoofers by which all others are judged.

#### PB16-Ultra

Earth-shaking levels of bass far below human hearing limits, yet incredibly accurate, detailed and controlled. The ultimate ported cabinet subwoofer

- >> 16" driver with premium fiberglass resin composite cone generates reference SPLs without a hint of distortion.
- Massive precision machined driver motor weighing over 50lbs delivers punishing output with pinpoint control.
- » First-ever 8" edge wound voice coil is largest ever deployed in a home subwoofer and ensures precise driver control at all drive levels.
- Stunningly powerful, Class D Sledge amplifier with 1,500 Watts continuous, 5,000+ Watts peak power and fully discrete MOSFET output **>>** effortlessly pushes driver to its full potential.
- 50Mhz Analog Devices DSP enables pristine in-room bass response and unlocks control functions only available from SVS.
- » Smartphone app for Apple® and Android® controls all DSP functions and stores custom presets.