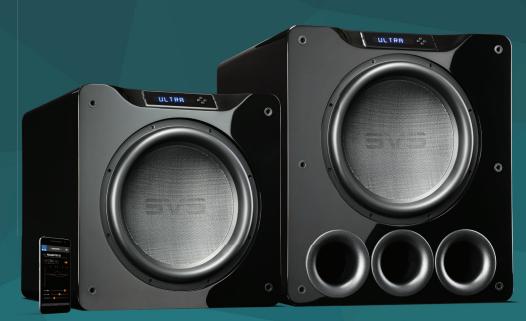

### SVS 16-Ultra Series Subwoofers

Supreme low frequency output and deep bass extension far below the limits of human hearing, the SVS 16-Ultra subwoofers also deliver pinpoint accuracy and transient speed and feature groundbreaking audio innovations. The 16-Ultra Series are the subwoofers by which all others are judged.

# SVS Subwoofer App

- SVS Subwoofer Control Smartphone Appris or all able for free with all SVS subwoofers. >> Unleashes the full depth. Sorce and muance of the world's finest subwoofers
- Easiest way ever to fine tune tow frequency output surpassing 16Hz at reference volumes from the comfort of your favorite seat
- Advanced control of DSP functions: volume, low pass filter, phase, polarity, room gain compensation and variable port tuning
- Three-band parametric EQ helps resolve peaks and nulls in your listening area and allows customization of subwoofer output based on listening preferences
- Conveniently stores custom presets so you can optimize settings for movies, music and mo and access with a single touch
- Bidirectional Bluetooth connectivity shows updates in real time and allows adjustments to be made, even when the subwoofer is out of sight