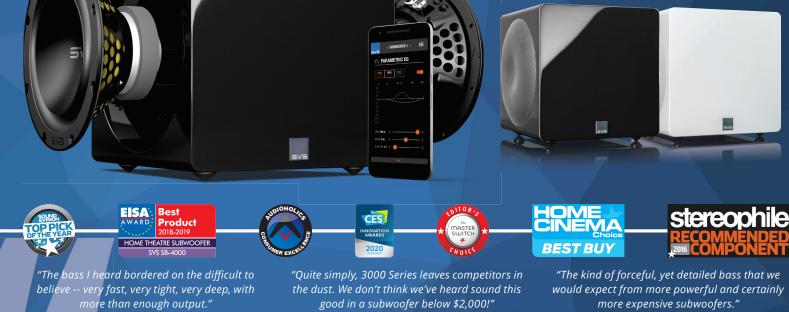

# SVS Subwoofer App

- SVS Subwoofer Control Smartphone Appris or all able for free with all SVS subwoofers. >> Unleashes the full depth. Sorce and muance of the world's finest subwoofers
- Easiest way ever to fine tune tow frequency output surpassing 16Hz at reference volumes from the comfort of your favorite seat
- Advanced control of DSP functions: volume, low pass filter, phase, polarity, room gain compensation and variable port tuning
- Three-band parametric EQ helps resolve peaks and nulls in your listening area and allows customization of subwoofer output based on listening preferences
- Conveniently stores custom presets so you can optimize settings for movies, music and mo and access with a single touch
- Bidirectional Bluetooth connectivity shows updates in real time and allows adjustments to be made, even when the subwoofer is out of sight

## SVS 4000 Series Subwoofers

Featuring 16-Ultra Series technology, the 4000 Series own nearly every audio industry and media award available and demolish preconceived notions about subwoofer performance and technology, unleashing reference bass at a groundbreaking value.

#### SB-4000

CES

NOVATIO

2020

theater systems that leaves larger and more

PB-4000

Staggering low-frequency output and deep bass extension down to 13Hz with an amazing degree of subtlety and finesse to thrill both action movie buffs and audiophiles with extreme performance.