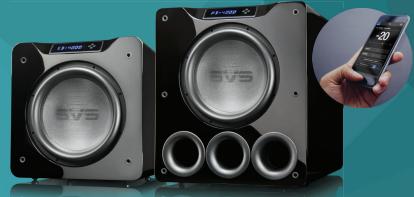

# SVS Subwoofer App

- SVS Subwoofer Control Smartphone Appris or all able for free with all SVS subwoofers. >> Unleashes the full depth. Sorce and muance of the world's finest subwoofers
- Easiest way ever to fine tune tow frequency output surpassing 16Hz at reference volumes from the comfort of your favorite seat
- Advanced control of DSP functions: volume, low pass filter, phase, polarity, room gain compensation and variable port tuning
- Three-band parametric EQ helps resolve peaks and nulls in your listening area and allows customization of subwoofer output based on listening preferences
- Conveniently stores custom presets so you can optimize settings for movies, music and mo and access with a single touch
- Bidirectional Bluetooth connectivity shows updates in real time and allows adjustments to be made, even when the subwoofer is out of sight